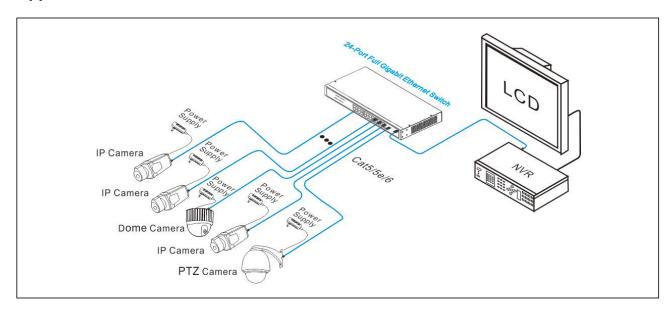

24\*1000M RJ45 Ports, 6KV Surge Immunity, 2.5Mb Port Buffer





- ●24\*10/100/1000Base-T RJ45 ports
- •6KV surge immunity, surge protection on power port
- •Switching fabric is 48G, support 9K jumbo frame
- Support full duplex
- Support auto MDI/MDIX on all port
- •Plug and play, 13" housing, desktop, rack installation



#### Overview

SG24-M, 24 ports full gigabit unmanaged mental Ethernet switch, is specially designed for security industry. It provides 24\*10/100/1000Base-T RJ45 ports, which is equipped with 6KV surge immunity. The switch supports 8KV ESD protection, which can protect the device from the damage by direct lightning and keep the stable transmission. The SG24-M is widely used in security video monitoring and network engineering etc.

### **Application**



#### **Dimension**



## **Board Diagram**





# Specification —

| Model                 | SG24-M                                                                                                      |
|-----------------------|-------------------------------------------------------------------------------------------------------------|
| Interface             | 24*10/100/1000Base-T RJ45 ports                                                                             |
| Network Standard      | IEEE 802.3, IEEE 802.3 i, IEEE 802.3u, IEEE 802.3ab, IEEE 802.3x                                            |
| Switch Fabric         | 48Gbps                                                                                                      |
| Interface Buffer      | 2.5M