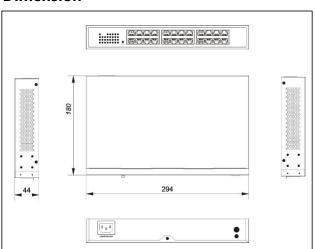

#### **Dimension**

# Specification —

| Model                 | SG24-M                                                                                                      |
|-----------------------|-------------------------------------------------------------------------------------------------------------|
| Interface             | 24*10/100/1000Base-T RJ45 ports                                                                             |
| Network Standard      | IEEE 802.3, IEEE 802.3 i, IEEE 802.3u, IEEE 802.3ab, IEEE 802.3x                                            |
| Switch Fabric         | 48Gbps                                                                                                      |
| Interface Buffer      | 2.5M                                                                                                        |
| MAC Address           | 8K                                                                                                          |
| Indicator             | 1-16: Link/Act , connecting (ON), transmitting (Blink), linkage fault (OFF) Power: normal (ON), fault (OFF) |
| Surge Immunity        | 6KV, IEC61000-4-5                                                                                           |
| ESD Immunity          | Contact discharge 6KV, air discharge 8KV. IEC61000-4-2                                                      |
| Input Power           | 100-240V ~ 50/60Hz                                                                                          |
| Operating Temperature | -10℃~50℃                                                                                                    |
| Storage Temperature   | -40°C~85°C                                                                                                  |
| Operating Humidity    | 5%-95% (Non-condensing)                                                                                     |
| Dimension (L*W*H)     | 274*180*44mm (L*W*H)                                                                                        |
| Certification         | CE, FCC, RoHS                                                                                               |