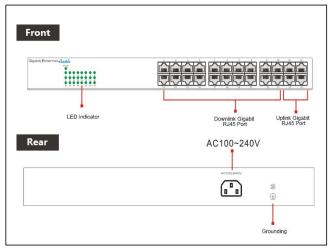

## **Board Diagram**

# Specification —

| Model                 | SG24-M                                                                                                      |
|-----------------------|-------------------------------------------------------------------------------------------------------------|
| Interface             | 24*10/100/1000Base-T RJ45 ports                                                                             |
| Network Standard      | IEEE 802.3, IEEE 802.3 i, IEEE 802.3u, IEEE 802.3ab, IEEE 802.3x                                            |
| Switch Fabric         | 48Gbps                                                                                                      |
| Interface Buffer      | 2.5M                                                                                                        |
| MAC Address           | 8K                                                                                                          |
| Indicator             | 1-16: Link/Act , connecting (ON), transmitting (Blink), linkage fault (OFF) Power: normal (ON), fault (OFF) |
| Surge Immunity        | 6KV, IEC61000-4-5                                                                                           |
| ESD Immunity          | Contact discharge 6KV, air discharge 8KV. IEC61000-4-2                                                      |
| Input Power           | 100-240V ~ 50/60Hz                                                                                          |
| Operating Temperature | -10℃~50℃                                                                                                    |
| Storage Temperature   | -40°C~85°C                                                                                                  |
| Operating Humidity    | 5%-95% (Non-condensing)                                                                                     |
| Dimension (L*W*H)     | 274*180*44mm (L*W*H)                                                                                        |
| Certification         | CE, FCC, RoHS                                                                                               |